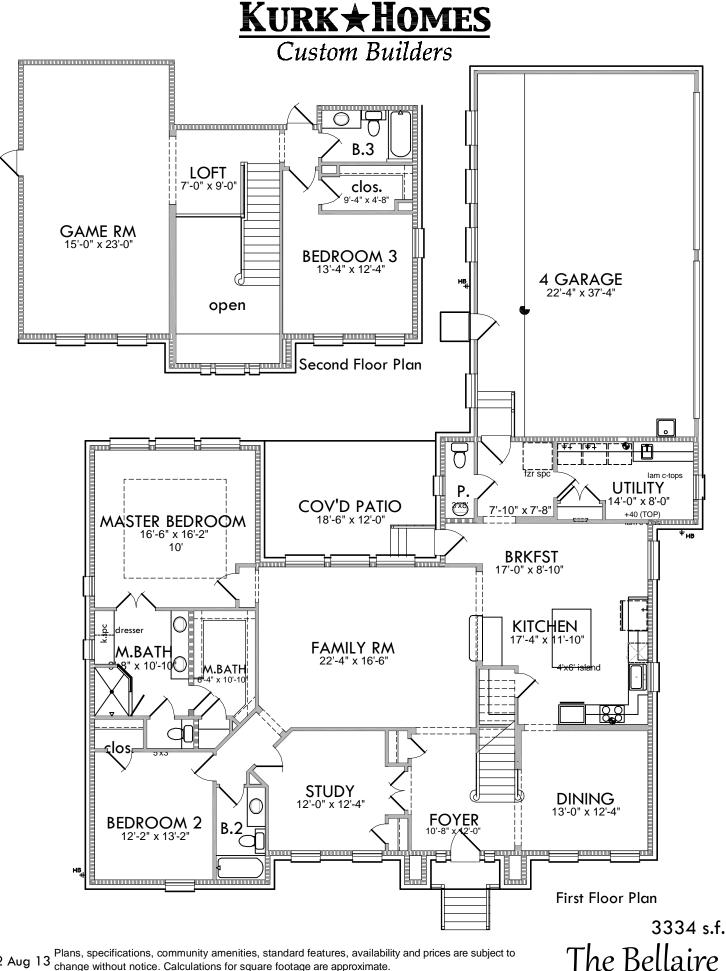

12 Aug 13 Plans, specifications, community amenities, standard features, availability and prices are subject to change without notice. Calculations for square footage are approximate.

FRONT ELEVATION

**REAR ELEVATION** 

3334 s.f. The Bellaire

12 Aug 13 Plans, specifications, community amenities, standard features, availability and prices are subject to change without notice. Calculations for square footage are approximate.

**RIGHT ELEVATION** 

LEFT ELEVATION

12 Aug 13 Plans, specifications, community amenities, standard features, availability and prices are subject to change without notice. Calculations for square footage are approximate.