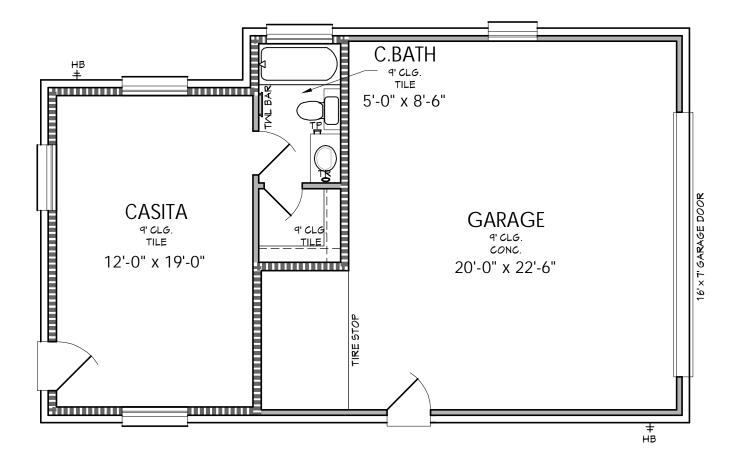

6700 Woodlands Parkway, Suite 230-318 The Woodlands, Texas 77382 1-800-749-KURK

24

casita - 364 garage - 550

total cov'd - 914

## **Detached Garage with Small Living Suite**

Plans, specifications, community amenities, standard features, availability and prices are subject to change without notice. Calculations for square footage are approximate.