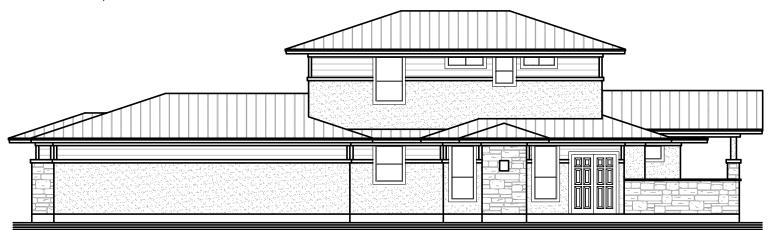

imate.

width - 73' -8" depth - 79'-6"

## KURK \* HOMES

Custom Builders 6700 Woodlands Parkway, Suite 230-318 The Woodlands, Texas 77382 1-800-749-KURK



Plans, specifications, community amenities, standard features, availability and prices are subject to change without notice. Calculations for square footage are approximate.

width - 73' -8" depth - 79'-6"



### Custom Builders

6700 Woodlands Parkway, Suite 230-318 The Woodlands, Texas 77382 1-800-749-KURK



FRONT ELEVATION



REAR ELEVATION

# The Avondale

Plans, specifications, community amenities, standard features, availability and prices are subject to change without notice. Calculations for square footage are approximate.



### Custom Builders

6700 Woodlands Parkway, Suite 230-318 The Woodlands, Texas 77382 1-800-749-KURK



#### **RIGHT ELEVATION**



#### LEFT ELEVATION

# The Avondale

Plans, specifications, community amenities, standard features, availability and prices are subject to change without notice. Calculations for square footage are approximate.