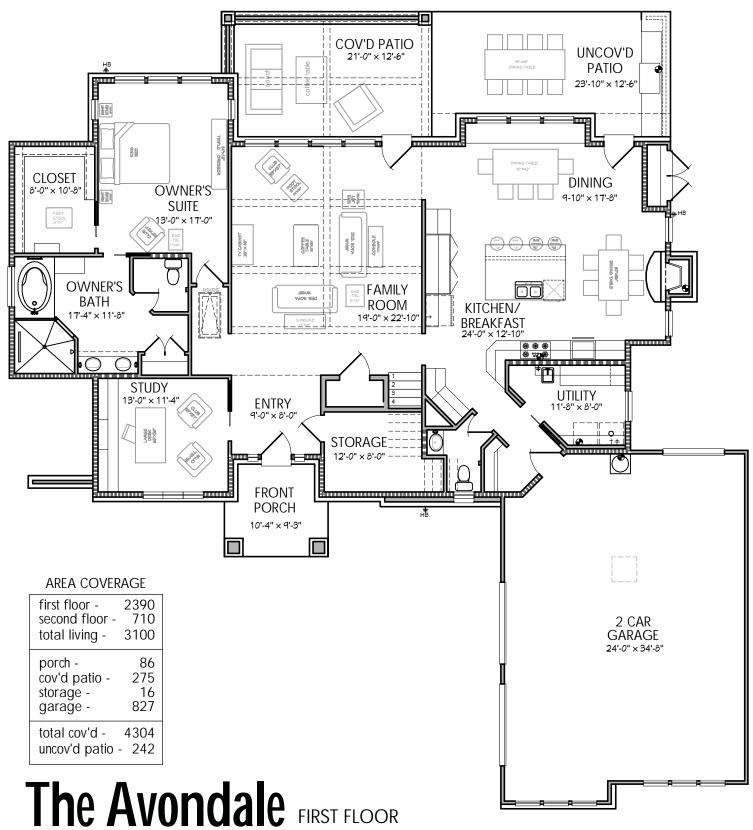

## KURK \* HOMES

Custom Builders

6700 Woodlands Parkway, Suite 230-318 The Woodlands, Texas 77382 1-800-749-KURK

Plans, specifications, community amenities, standard features, availability and prices are subject to change without notice. Calculations for square footage are approximate.

width - 73' -8" depth - 79'-6"

# The Avondale

Plans, specifications, community amenities, standard features, availability and prices are subject to change without notice. Calculations for square footage are approximate.