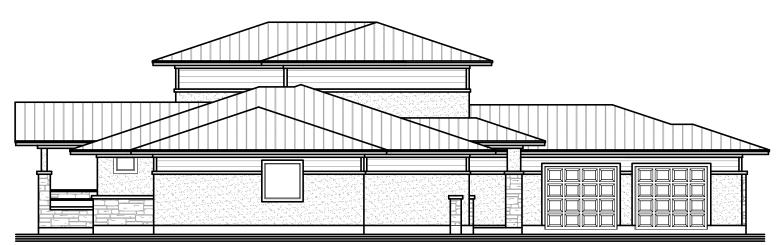

h - 79'-6"

## KURK \* HOMES

Custom Builders 6700 Woodlands Parkway, Suite 230-318 The Woodlands, Texas 77382 1-800-749-KURK



Plans, specifications, community amenities, standard features, availability and prices are subject to change without notice. Calculations for square footage are approximate.

width - 73' -8" depth - 79'-6"



### Custom Builders

6700 Woodlands Parkway, Suite 230-318 The Woodlands, Texas 77382 1-800-749-KURK



FRONT ELEVATION



REAR ELEVATION

# The Avondale

Plans, specifications, community amenities, standard features, availability and prices are subject to change without notice. Calculations for square footage are approximate.



### Custom Builders

6700 Woodlands Parkway, Suite 230-318 The Woodlands, Texas 77382 1-800-749-KURK



#### **RIGHT ELEVATION**



#### LEFT ELEVATION

# The Avondale

Plans, specifications, community amenities, standard features, availability and prices are subject to change without notice. Calculations for square footage are approximate.