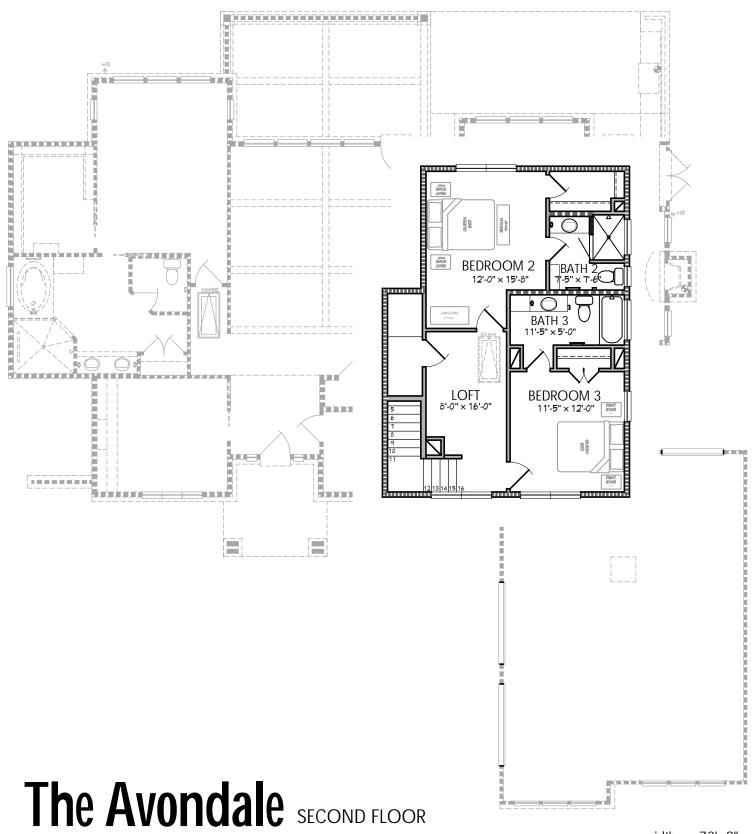

## KURK \* HOMES

Custom Builders 6700 Woodlands Parkway, Suite 230-318 The Woodlands, Texas 77382 1-800-749-KURK

Plans, specifications, community amenities, standard features, availability and prices are subject to change without notice. Calculations for square footage are approximate.

width - 73' -8" depth - 79'-6"

# The Avondale

Plans, specifications, community amenities, standard features, availability and prices are subject to change without notice. Calculations for square footage are approximate.