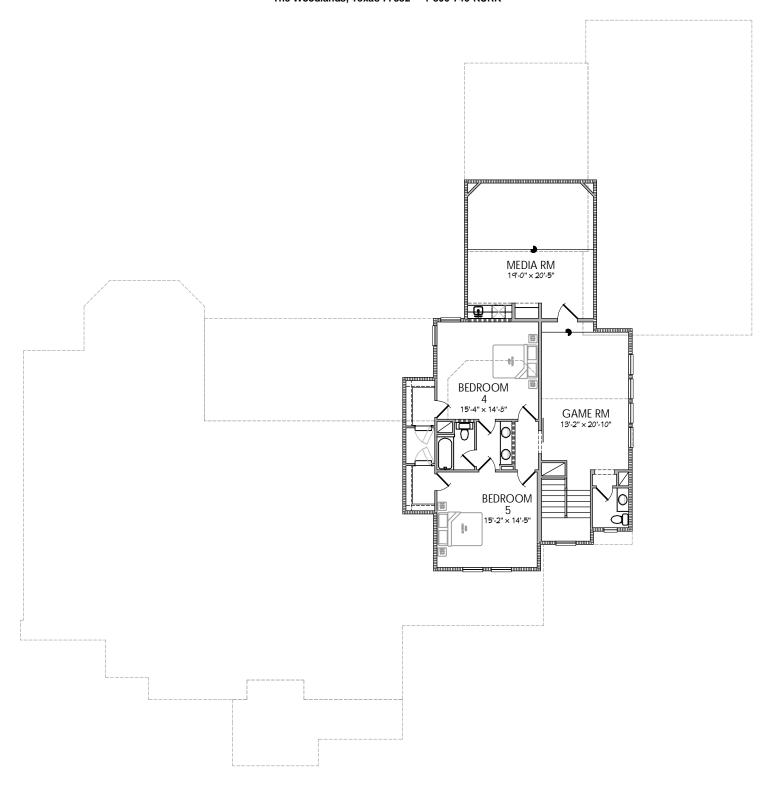

### Custom Builders

6700 Woodlands Parkway, Suite 230-318
The Woodlands, Texas 77382 1-800-749-KURK

## The Timber Ridge

Plans, specifications, community amenities, standard features, availability and prices are subject to change without notice. Calculations for square footage are approximate.