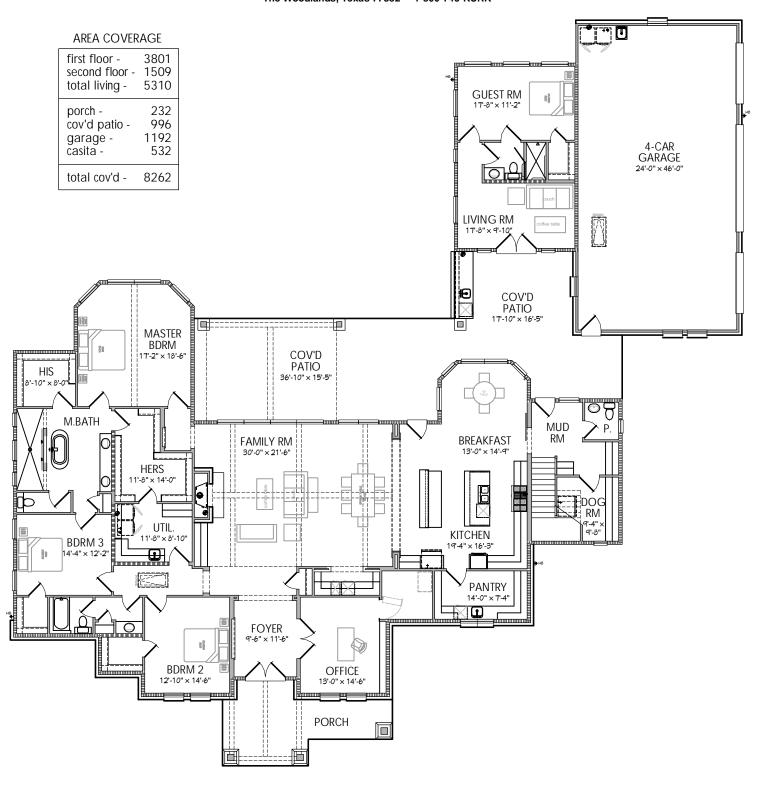

## **KURK** \* HOMES

### Custom Builders

6700 Woodlands Parkway, Suite 230-318 The Woodlands, Texas 77382 1-800-749-KURK

## The Timber Ridge

Plans, specifications, community amenities, standard features, availability and prices are subject to change without notice. Calculations for square footage are approximate.

width - 110'-7" depth - 112'-8"